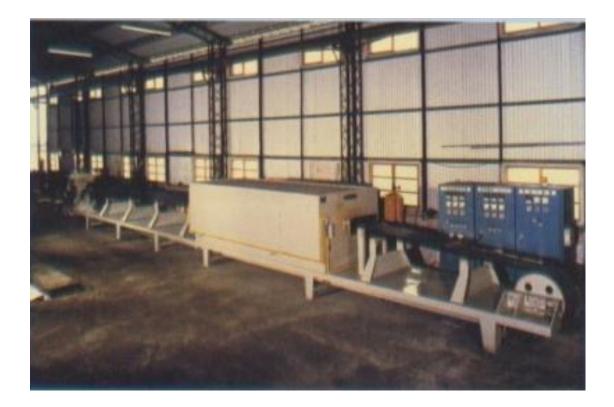

## 相關連結 Click here 🖉

本設備適用於不鏽鋼另件光輝淬硬,退火,熔體化,餐具光輝熱處理.硬焊(Ag,Cu) 粉末冶金燒結,鋼,鋼合金光輝退火.(熱導管及散熱片之退火,燒結之用).加熱區 使用溫度範圍 760 度~1100 度. CONTINUOUS BRIGHT TREATHENT FURNACE GMB-type continuous bright heat treatment furnace is designed for continuous Bright Copper Brazing, Silver Brazing, Bright Annealing, Bright Hardening And Sintering, Including stainless steel parts. Such as knives, scalpels, watchcase, table wares, valve heads, knife handles, gears, screws, bearings, levers. The furnace will process your work efficiently and economically, free of oxidation and discoloration. Design of GMB System GMB system is made of rigid constructure and excellent thermal insulator,hump type gas-tight muffle, stepless speed changed mechanism,automatic temperature control panel and ammogas generator.That could heat-treating in ferrous,non-ferrous metal and stainless steel parts high efficiently and economically.HI HEAT ensure products uniform quality,free of oxidation and discoloration. \*Temperature Range:HEATING FURNACE 760~1100°C.